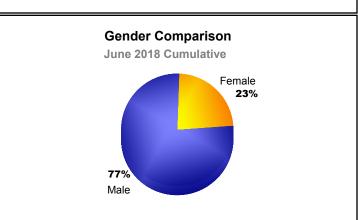

| -1753                       | 32                       |
| 2016-2017 | 0            | -19              | -19                    | 1096           | 0                  | 43                   | 73                  | 1212                     | -1745                       | -533                     |
| 2017-2018 | 1            | -7               | -6                     | 1451           | 30                 | 26                   | 49                  | 1556                     | -1487                       | 69                       |
| Average   | 1            | -10              | -9                     | 1682           | 28                 | 24                   | 50                  | 1784                     | -1552                       | 232                      |









MBR0065 Page 1 of 1 12/7/2018 1:23:19PM