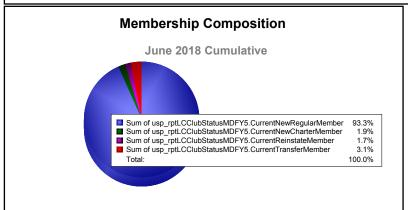

| -1753                       | 32                       |
| 2016-2017 | 0            | -19              | -19                    | 1096           | 0                  | 43                   | 73                  | 1212                     | -1745                       | -533                     |
| 2017-2018 | 1            | -7               | -6                     | 1451           | 30                 | 26                   | 49                  | 1556                     | -1487                       | 69                       |
| Average   | 1            | -10              | -9                     | 1682           | 28                 | 24                   | 50                  | 1784                     | -1552                       | 232                      |









MBR0065 Page 1 of 1 12/7/2018 1:23:19PM