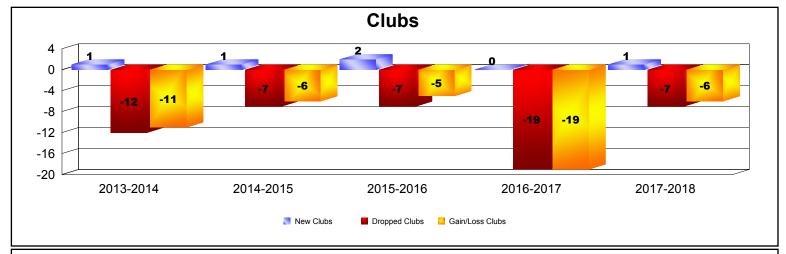

| Year      | New<br>Clubs | Dropped<br>Clubs | Gain/<br>Loss<br>Clubs | New<br>Members | Charter<br>Members | Reinstate<br>Members | Transfer<br>Members | Total<br>Member<br>Added | Total<br>Members<br>Dropped | Gain/<br>Loss<br>Members |
|-----------|--------------|------------------|------------------------|----------------|--------------------|----------------------|---------------------|--------------------------|-----------------------------|--------------------------|
| 2013-2014 | 1            | -12              | -11                    | 2175           | 32                 | 19                   | 36                  | 2262                     | -1394                       | 868                      |
| 2014-2015 | 1            | -7               | -6                     | 2021           | 28                 | 11                   | 47                  | 2107                     | -1382                       | 725                      |
| 2015-2016 | 2            | -7               | -5                     | 1668           | 52                 | 20                   | 45                  | 1785                     | -1753                       | 32                       |
| 2016-2017 | 0            | -19              | -19                    | 1096           | 0                  | 43                   | 73                  | 1212                     | -1745                       | -533                     |
| 2017-2018 | 1            | -7               | -6                     | 1451           | 30                 | 26                   | 49                  | 1556                     | -1487                       | 69                       |
| Average   | 1            | -10              | -9                     | 1682           | 28                 | 24                   | 50                  | 1784                     | -1552                       | 232                      |