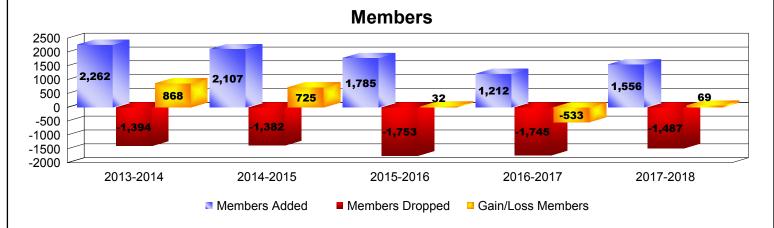

| Year      | New<br>Clubs | Dropped<br>Clubs | Gain/<br>Loss<br>Clubs | New<br>Members | Charter<br>Members | Reinstate<br>Members | Transfer<br>Members | Total<br>Member<br>Added | Total<br>Members<br>Dropped | Gain/<br>Loss<br>Members |
|-----------|--------------|------------------|------------------------|----------------|--------------------|----------------------|---------------------|--------------------------|-----------------------------|--------------------------|
| 2013-2014 | 1            | -12              | -11                    | 2175           | 32                 | 19                   | 36                  | 2262                     | -1394                       | 868                      |
| 2014-2015 | 1            | -7               | -6                     | 2021           | 28                 | 11                   | 47                  | 2107                     | -1382                       | 725                      |
| 2015-2016 | 2            | -7               | -5                     | 1668           | 52                 | 20                   | 45                  | 1785                     | -1753                       | 32                       |
| 2016-2017 | 0            | -19              | -19                    | 1096           | 0                  | 43                   | 73                  | 1212                     | -1745                       | -533                     |
| 2017-2018 | 1            | -7               | -6                     | 1451           | 30                 | 26                   | 49                  | 1556                     | -1487                       | 69                       |
| Average   | 1            | -10              | -9                     | 1682           | 28                 | 24                   | 50                  | 1784                     | -1552                       | 232                      |